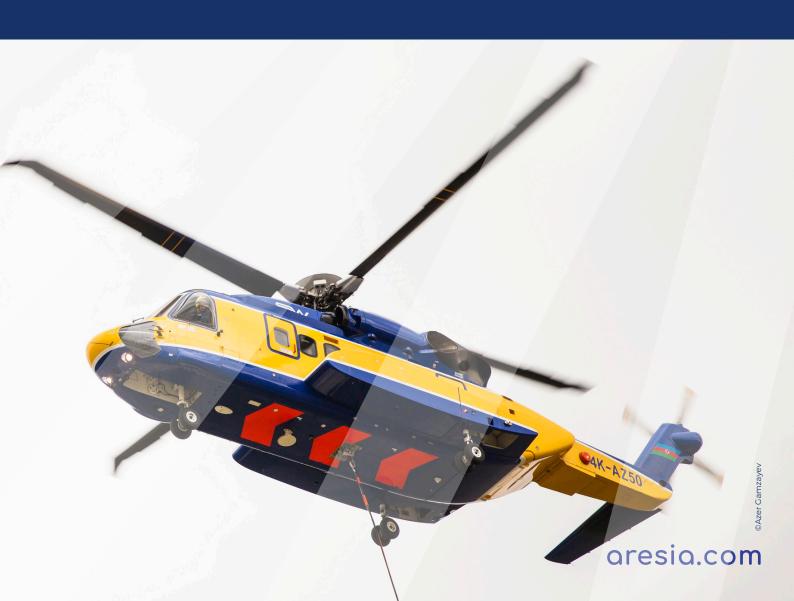

# **APPLICATION**

These Cargo Hook Pre-Assy AS22-119 are designed in order to guarantee load transport missions by S92/H92 helicopter.

It can carry a maximum load about 4 500kg.

Thanks to the heavy load capacity, applications are multiple:

- Load transport
- Construction
- Firefighting
- Lifting works

## **PRODUCT**

Created on the basis of a complex customer technical specification, ARESIA put all its know-how to develop these three versions of Cargo Hooks.

AS22-119 is a civil version for S-92, not equipped with weight measurement system.