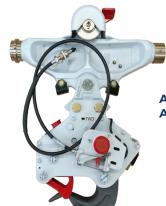

# Air Defense & Civil

Cargo Hooks Pre-Assy **AS22-119 / AS22-120 / AS22-91** 

/ Limited maintenance

/ Built to customer specification

/ Civil & Military versions

/ Weight System measurement included

Cargo Hooks Pre-Assy for H92/ S92 Helicopters

# **APPLICATION**

These Cargo Hook Pre-Assy AS22-119 are designed in order to guarantee load transport missions by S92/H92 helicopter.

It can carry a maximum load about 4 500kg.

Thanks to the heavy load capacity, applications are multiple:

## **PRODUCT**

Created on the basis of a complex customer technical specification, ARESIA put all its know-how to develop these three versions of Cargo Hooks.

AS22-119 is a civil version for S-92, not equipped with weight measurement system.

AS22-120 is a civil version for S-92, equipped with weight measurement system.

AS22-91 is a military version for H-92, equipped with weight measurement system.

Materials supplied by Sikorsky only.

**AS22-119 & AS22-120** for S-92 (civil) **AS22-91** for H-92 (military)