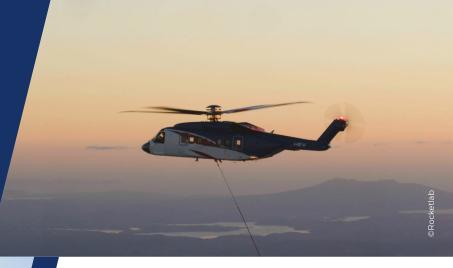

# **FUNCTIONS**

The three versions of S-92 and H-92 cargo hooks developed and manufactured by ARESIA allow to:

- Carry external sling loads
- Release external loads with different modes
- Measure weight of the external loads (only for AS22-120 and AS22-91 versions)

**AS22-119 & AS22-120** for S-92 (civil) **AS22-91** for H-92 (military)