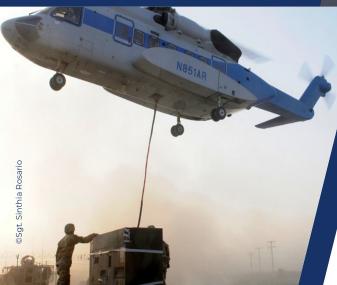

AS22-120 is a civil version for S-92, equipped with weight measurement system.

AS22-91 is a military version for H-92, equipped with weight measurement system.

Materials supplied by Sikorsky only.

**AS22-119 & AS22-120** for S-92 (civil) **AS22-91** for H-92 (military)