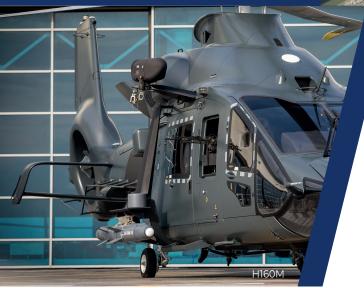

## **EXAMPLES OF INSTALLATION**

In operational service and combat proven on Cougar, SuperLynx, Tiger, NH90, Bell 407, Bell 406 CS, MD 530, MD 500, MH-60S, S76, OH-58D, CASA 212, CN 235, C295, ATR72, PC7, PC9, T6-A, T6-B, AT6-C, KT-1, BK 117, EC-725, Ponther, 407 AH, 412, SH-3D, ALH, LCH, MD 540, CESSNA CARAVAN, AH-6i, H160M.