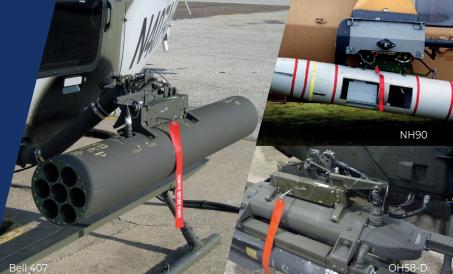

## **EXAMPLES OF INSTALLATION**

In operational service and combat proven on Cougar, SuperLynx, Tiger, NH90, Bell 407, Bell 406 CS, MD 530, MD 500, MH-60S, S76, OH-58D, CASA 212, CN 235, C295, ATR72, PC7, PC9, T6-A, T6-B, AT6-C, KT-1, BK 117, EC-725, Ponther, 407 AH, 412, SH-3D, ALH, LCH, MD 540, CESSNA CARAVAN, AH-6i, H160M.