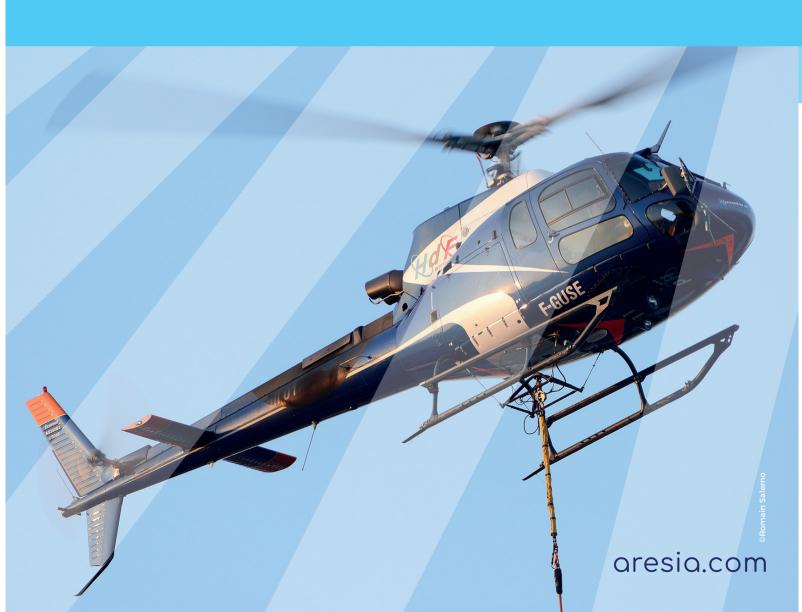

#### **APPLICATION**

Formerly known as AS350 and developed by Eurocopter, the H125 is a versatile and powerful light helicopter.

Thanks to the Cargo Swing and IS10-100 cargo hook, which are installed in the cabin's sub-floor structure, it can lift loads of 1.4T.

### **PRODUCT**

Created on the basis of customer drawings, the Cargo Swing allows to stabilize the load and allows nonapproved helicopers to carry loads.

It can be equipped with ARESIA IS10-100 Cargo Hook developed on our know-how and technical retex with limited maintenance.