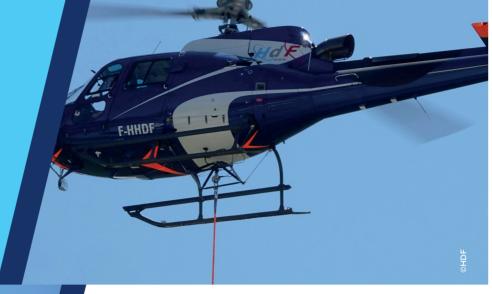

#### **FUNCTIONS**

Cargo swing, equipped with IS10-100 cargo hook, can be used for:

- Loads transport
- Construction
- Firefighting
- Lifting works

For a more complete solution, it is recommended to use it with the complete long line kit ARESIA (composed of sling, swivel and secondary cargo hook).