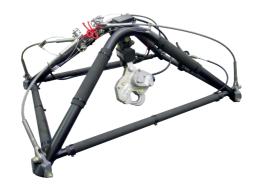

### **PRODUCT**

Created on the basis of customer drawings, the Cargo Swing allows to stabilize the load and allows nonapproved helicopers to carry loads.

It can be equipped with ARESIA IS10-100 Cargo Hook developed on our know-how and technical retex with limited maintenance.

#### **FUNCTIONS**

Cargo swing, equipped with IS10-100 cargo hook, can be used for:

- Loads transport
- Construction
- Firefighting
- Lifting works

For a more complete solution, it is recommended to use it with the complete long line kit ARESIA (composed of sling, swivel and secondary cargo hook).